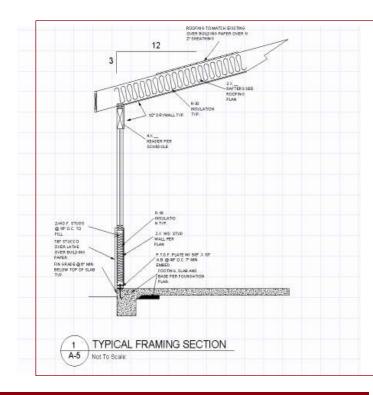

There are drawings for the foundation, framing, shear walls, connection details and any detail specific and necessary for the particular job.

This is also the time that any necessary structural engineering will take place.