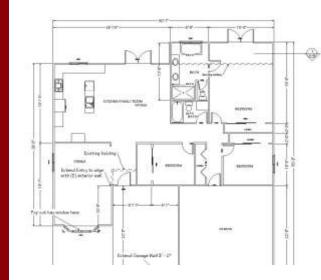

### Working Drawings

When the concept drawings are complete it is then time for working drawings. Working drawings consist of all the necessary construction details and drawings that are needed to submit to the city or county agency for the permitting process.

There are drawings for the foundation, framing, shear walls, connection details and any detail specific and necessary for the particular job.

This is also the time that any necessary structural engineering will take place.