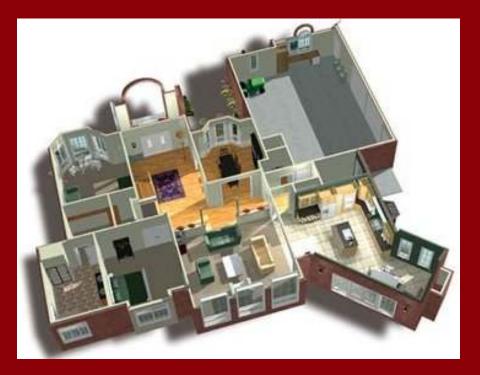

#### Concept Drawings

After the initial zoning and planning code requirements have been met it is time to get an idea of what the project will look like.

Concept drawings allow the building and ideas to take shape. We can create any number of different ideas and floor plans, complete with 3D views, which culminate in an agreed upon design ready for working drawings.